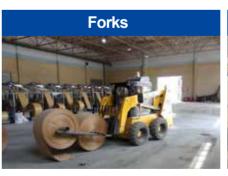

| Adjustable fork spacing (max) | mm | 1524 |
|-------------------------------|----|------|
| Adjustable fork spacing (min) | mm | 230  |
| Gross weight                  | kg | 207  |

| g (max) | mm | 1524 | Overall length | mm | 910  |
|---------|----|------|----------------|----|------|
| g (min) | mm | 230  | Overall width  | mm | 1524 |
|         | kg | 207  | Overall height | mm | 627  |