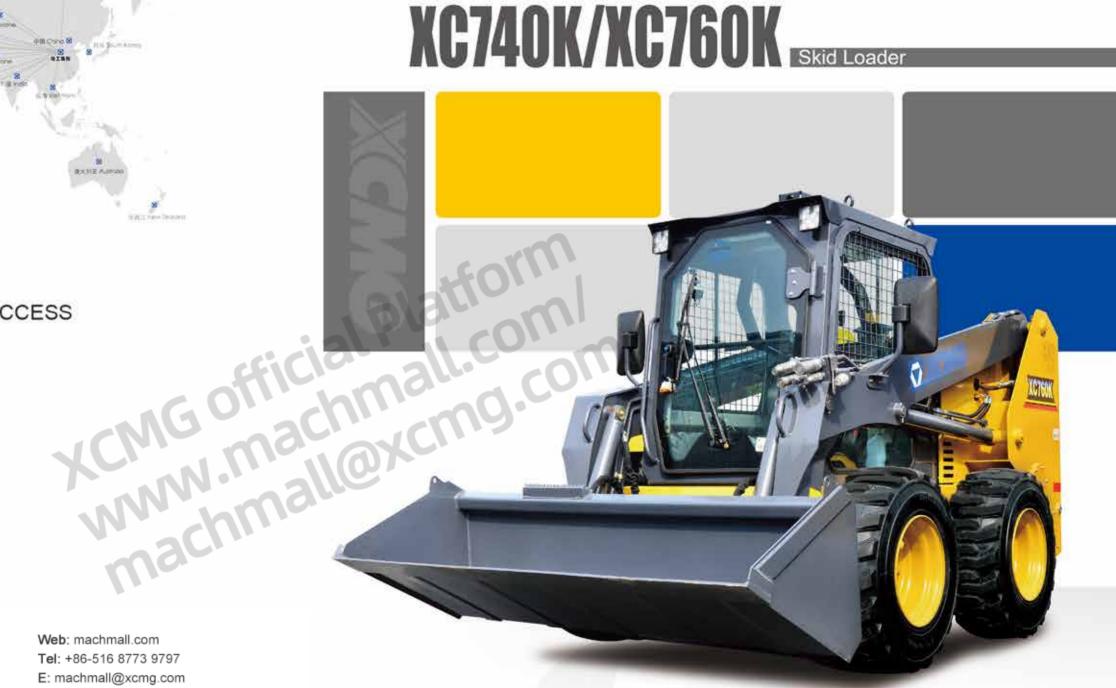

# XC740K/XC760K

#### Introduction of Overall Advantages

• With strong power and rich attachments, the XCMG skid-steer loader can better adapt to the operations in narrow space and is an ideal tool for road construction, municipal maintenance, port handling, garden maintenance, and pasture production, featuring low operation cost and remarkable economic benefits.