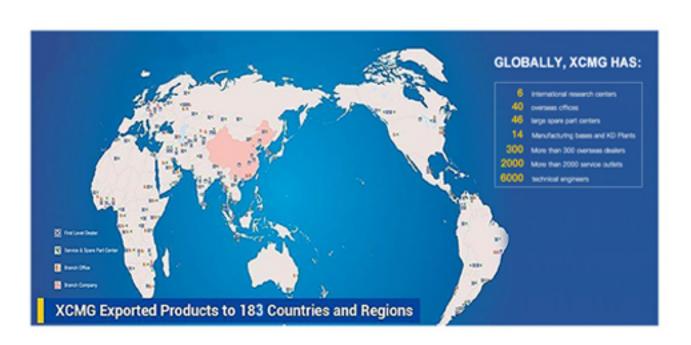

Xuzhou Construction Machinery Group Co., Ltd. (XCMG Group), founded in 1943, is the fourth largest worldwide construction machinery manufacturer and the largest in China with products covering 183 countries and regions.