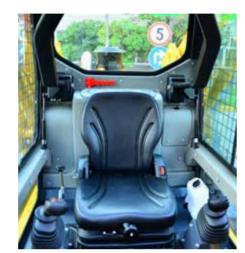

#### Safe and Comfortable Operating Environment

- The ROPS&FOPS cab and the seat belt, bumper, fire extinguisher, and safety hammer equipped guarantee the personal safety of the operator.
- The cab features large space, adjustable seats, and comfortable operations.
- The joysticks and the instrument panel are arranged in accordance with ergonomic principles so that the driver can always maintain the best comfort to make operations easier.
- The standard double-accelerator control model can use the pedal accelerator or work at preset constant power to save the operation labor.