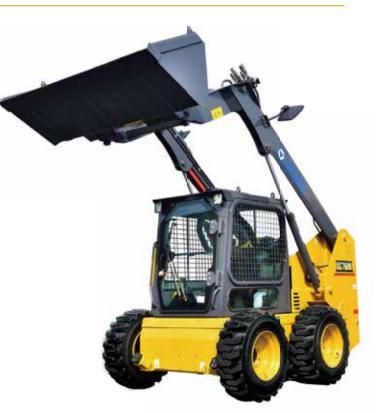

#### Introduction of Overall Advantages

• With strong power and rich attachments, the XCMG skid-steer loader can better adapt to the operations in narrow space and is an ideal tool for road construction, municipal maintenance, port handling, garden maintenance, and pasture production, featuring low operation cost and remarkable economic benefits.

#### The main parameters

| Description                         | Specifi          | Specifications |        |
|-------------------------------------|------------------|----------------|--------|
|                                     | XC740K           | XC760K         |        |
| Engine Model                        | ZHEJIANG XINCHAI | YANGMA         |        |
| Rated power/speed                   | 36.8/2500        | 61.3/2500      | kw/rpm |
| Bucket capacity                     | 0.45             | 0.6            | m³     |
| Rated load                          | 750              | 1080           | kg     |
| Operating weight                    | 3140             | 3450           | kg     |
| Dumping clearance                   | 2375             | 2450           | mm     |
| Dumping reach                       | 575              | 570            | mm     |
| Max.travel speed                    | 14.3             | 12.5           | km/h   |
| Front turning radius without bucket | 1183             | 1320           | mm     |
| Front turning radius with bucket    | 2066             | 2230           | mm     |
| Ground clearance                    | 185              | 205            | mm     |
| Diesel fuel tank capacity           | 80               | 95             | L      |
| Tire model                          | 10-16.5          | 12-16.5        |        |
| Overall dimensions(LxWxH)           | 3310×1800×1950   | 3610×2000×1960 | mm     |