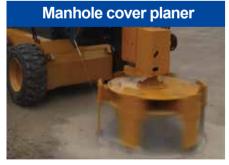

|           | Р | laner   |        |
|-----------|---|---------|--------|
| 13377     |   | 1       |        |
|           |   | 1112    |        |
|           |   | In last |        |
| 图制的       | 1 |         | TODAY. |
| ALL WATER |   | in.     |        |

| Milling width             | mm    | 460 (Standard)/600 |
|---------------------------|-------|--------------------|
| Maximum milling depth     | mm    | 150                |
| Flow range                | L/min | 110-180            |
| Number of milling cutters |       | 68                 |
| System pressure           | Мра   | 20                 |
| Type of milled roads      |       | Asphalt            |
| Material of cutters       |       | 42CrMo             |