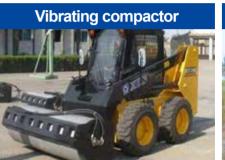

| Wheel diameter  | mm  | 530  |
|-----------------|-----|------|
| Wheel width     | mm  | 1220 |
| Weight          | kg  | 763  |
| Vibrating force | KN  | 26   |
| Vibrating speed | Vpm | 2600 |
|                 |     |      |