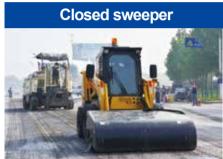

|              | Inclined sweeper |
|--------------|------------------|
| Marie I      |                  |
|              |                  |
|              | The second       |
| AL PROPERTY. |                  |
|              | 型技術型(2011        |
|              |                  |

| Overall width              | mm   | 2210                    |
|----------------------------|------|-------------------------|
| Working width              | mm   | 1738                    |
| Brush diameter             | mm   | 660                     |
| Brush material             |      | Wire and nylon combined |
| Storage capacity           | m³   | 0.55                    |
| Motor displacement         | ml/r | 310                     |
| Traveling speed of machine | Km/h | <5                      |
| Flow range                 | Lpm  | 60-140                  |
| Weight                     | kg   | 535                     |