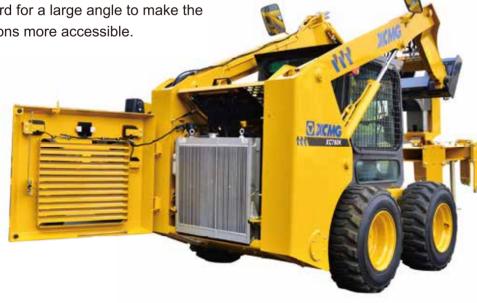

#### **Convenient Maintenances**

• The cab can be tilted backward for a large angle to make the repair and maintenance portions more accessible.

• The rear hood and upper hood can be opened conveniently and all units and pipelines are easily accessible to save the repair and maintenance labor and time.