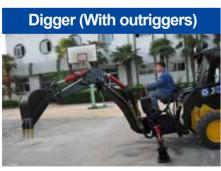

| Maximum digging depth       | mm | 2191 |
|-----------------------------|----|------|
| Maximum working height      | mm | 2750 |
| Working radius              | mm | 2883 |
| Bucket capacity             | m³ | 0.04 |
| Gross weight                | kg | 560  |
| Number of control joysticks |    | 4    |