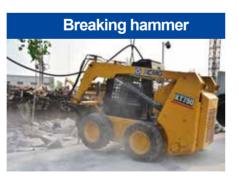

| Operating weight     | kg    | 564     |
|----------------------|-------|---------|
| Overall length       | mm    | 1680    |
| Working oil pressure | bar   | 110-140 |
| Flow range           | L/min | 40-70   |
| Brand of hammer core |       | Soosan  |
| Impact frequency     | Bpm   | 500-900 |
| Shank diameter       | mm    | 68      |
| Impact energy        | J     | 700     |
| Pipeline size        | mm    | 2800    |